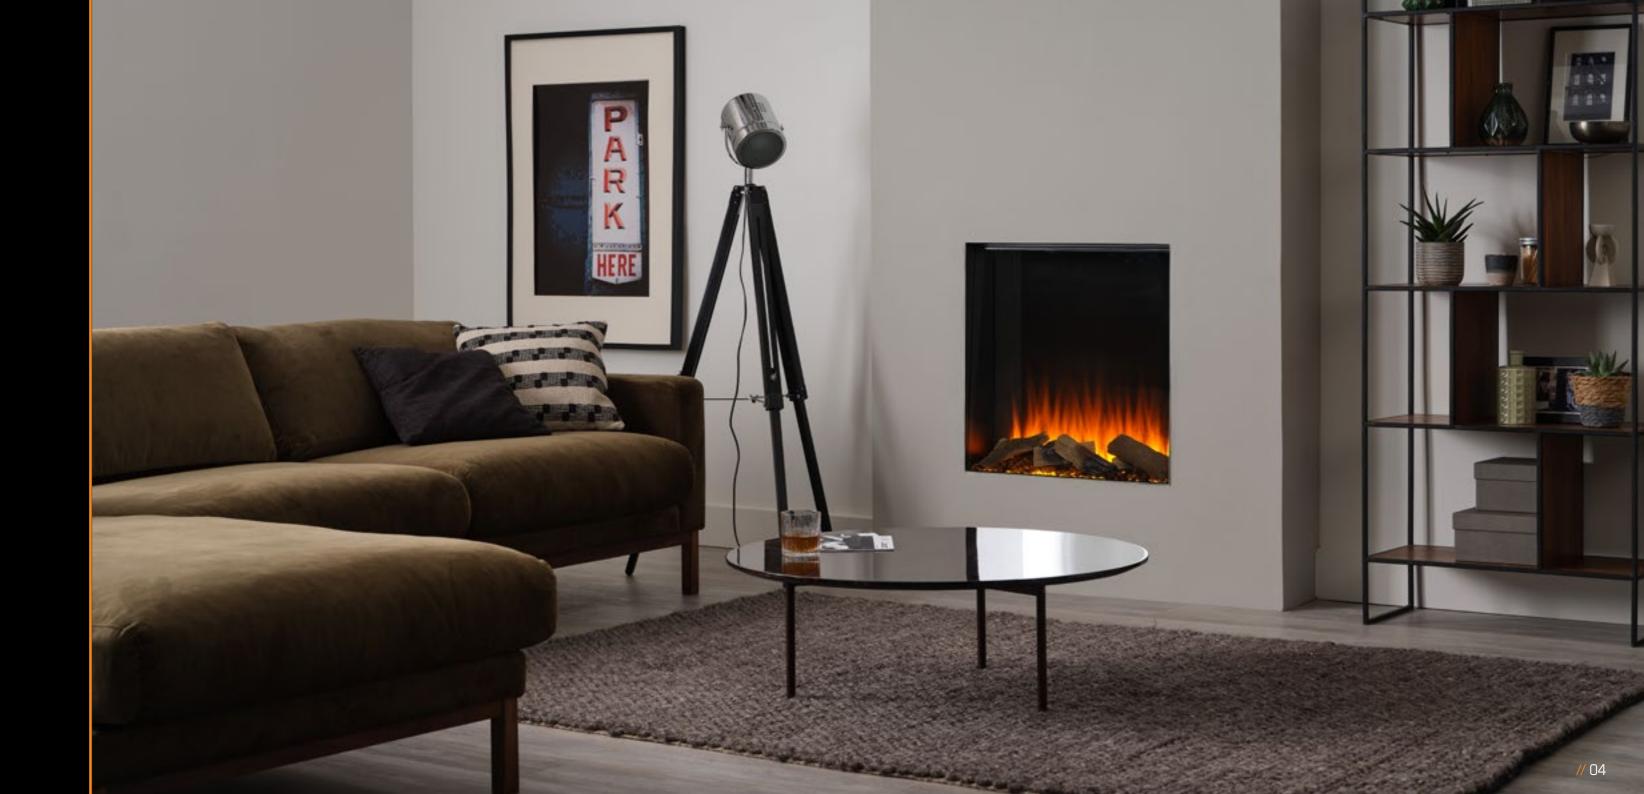

# // SQUARE STYLE

The New Forest 650sq electric fire adds a new dimension to the family of inset fires. The perfect square design takes a traditional concept and incorporates our award-winning LED flame visuals to create a contemporary focal point. Equipped with our highly regarded Signature Logs you also have the choice of upgrading to Deluxe Real Logs. Whichever your choice the 650sq will be a great addition to any room.

# // SIMPLE INSTALLATION

There isn't a wrong way to install the New Forest 650sq... just your way... choose between a marble suite, MDF marble-effect slips, or keep it minimal with just the fire. The installation process is straight-forward and simple to complete either way. All you need to set up the 650sq is a power source and a flat wall, existing chimney, or false chimney breast.

For installations where the fire is set into an existing, or false chimney breast we offer a cavity box that will protect the product in-situ from internal leaks and damp.

The cavity box is an additional purchase. See page 21 for the dimensions.