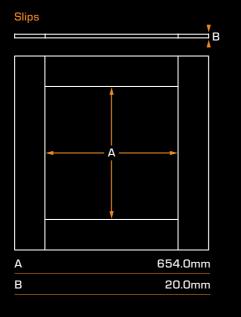

OX INSERT



\*Optional extra for installation.

#mybritishfire

### // NEW FOREST 650SQ ELECTRIC FIRE

### // CONTACT

### // GUARANTEE

### 650sq Dimensions:

| Α | 911.0mm |
|---|---------|
| В | 222.0mm |
| С | 652.0mm |
| D | 652.0mm |
| Е | 150.0mm |
| F | 620.0mm |
| G | 109.0mm |
| Н | 234.0mm |

### Product specifications:

| Heat output:    | 1500W       |
|-----------------|-------------|
| Supply voltage: | 220-240V AC |
| Rating power:   | 50Hz        |
| Fuse rating:    | 13 Amp      |
| Lighting:       | LED         |

#### Product features:

| 3-pin plug with 1.8m long cord |  |  |
|--------------------------------|--|--|
| All fuel bed items included*   |  |  |
| Remote control included        |  |  |



<sup>\*</sup>Not included with optional upgrade to Deluxe Real Logs





+44 (0) 808 169 9911





Pritish Fires Ltd
Unit 10 Avon Trading Park
Christchurch
Dorset
BH23 2BT
United Kingdom

3-year guarantee – At British Fires we pride ourselves on quality and performance, so much so that each British Fires electric product is applicable for a 3-year guarantee when purchased from an authorised dealer. We offer a standard 1-year guarantee on every electric product, but to ensure your product is covered for a further 2 years, free registration is required on our website <a href="https://www.britishfires.com/guarantee">www.britishfires.com/guarantee</a>. Full warranty terms and conditions are available to view at <a href="https://www.britishfires.com">www.britishfires.com</a>.

All appliances must be installed in a correctly ventilated space in accordance with th