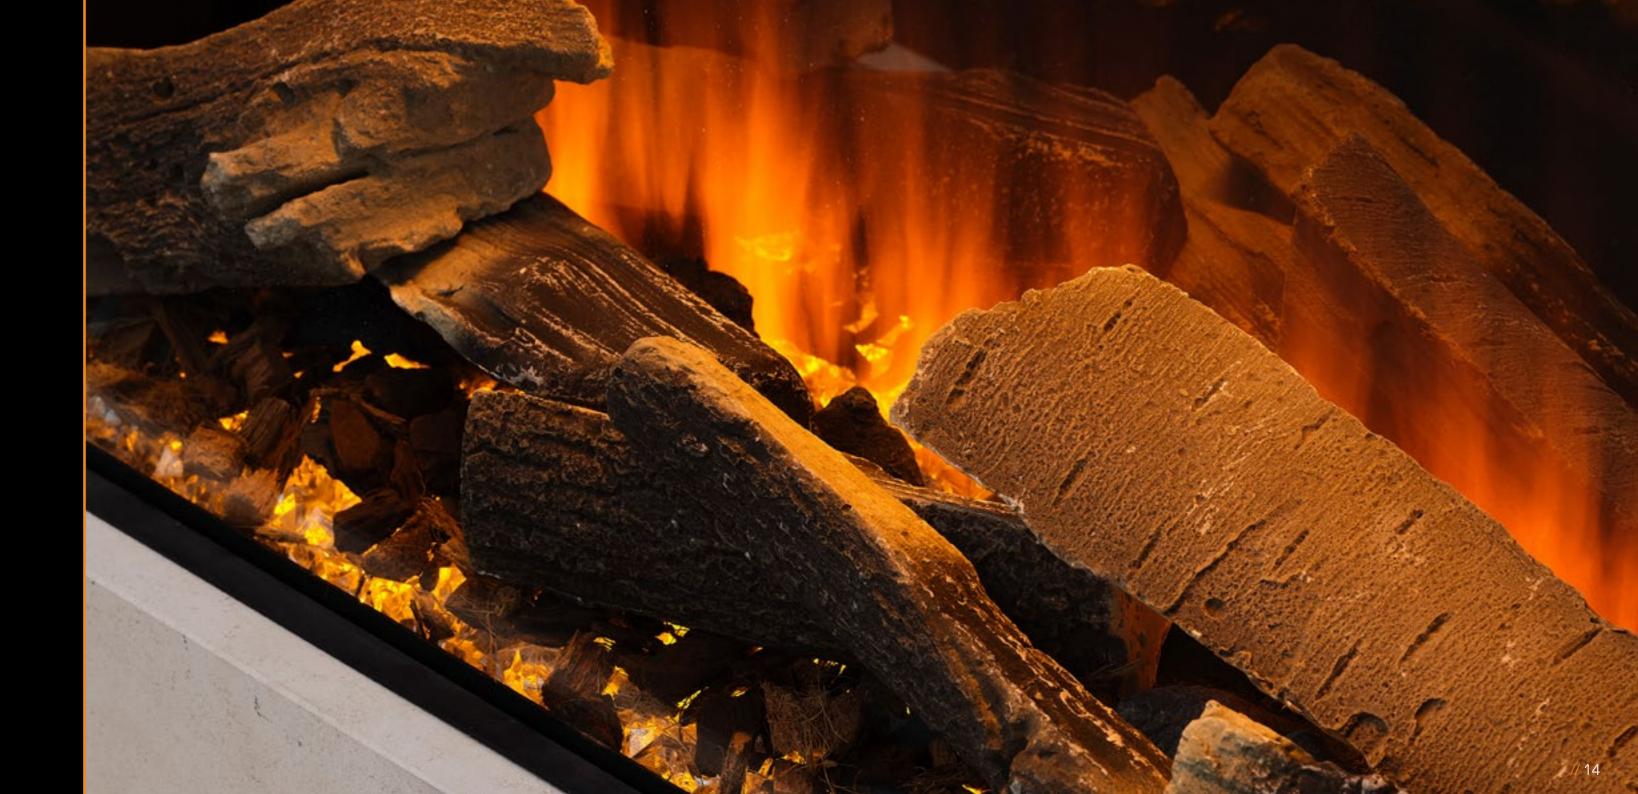

### // DELUXE REAL LOGS

Upgrade your view and create the ultimate experience with Deluxe Real Logs.

Each Deluxe Real Log is unique and artisanally crafted using actual logs found in nature. They really enhance an already prominent statement piece in any room, taking any viewer by surprise. Especially, when you tell them that they are *real logs*.

The development process of the Deluxe Real Logs fuel bed begins by selecting different sized logs which are scorched and charred to add realness. Branches and twigs, along with the scorched logs are then arranged in a bespoke composition upon on a forest floor bed comprised of bark and log remnants.