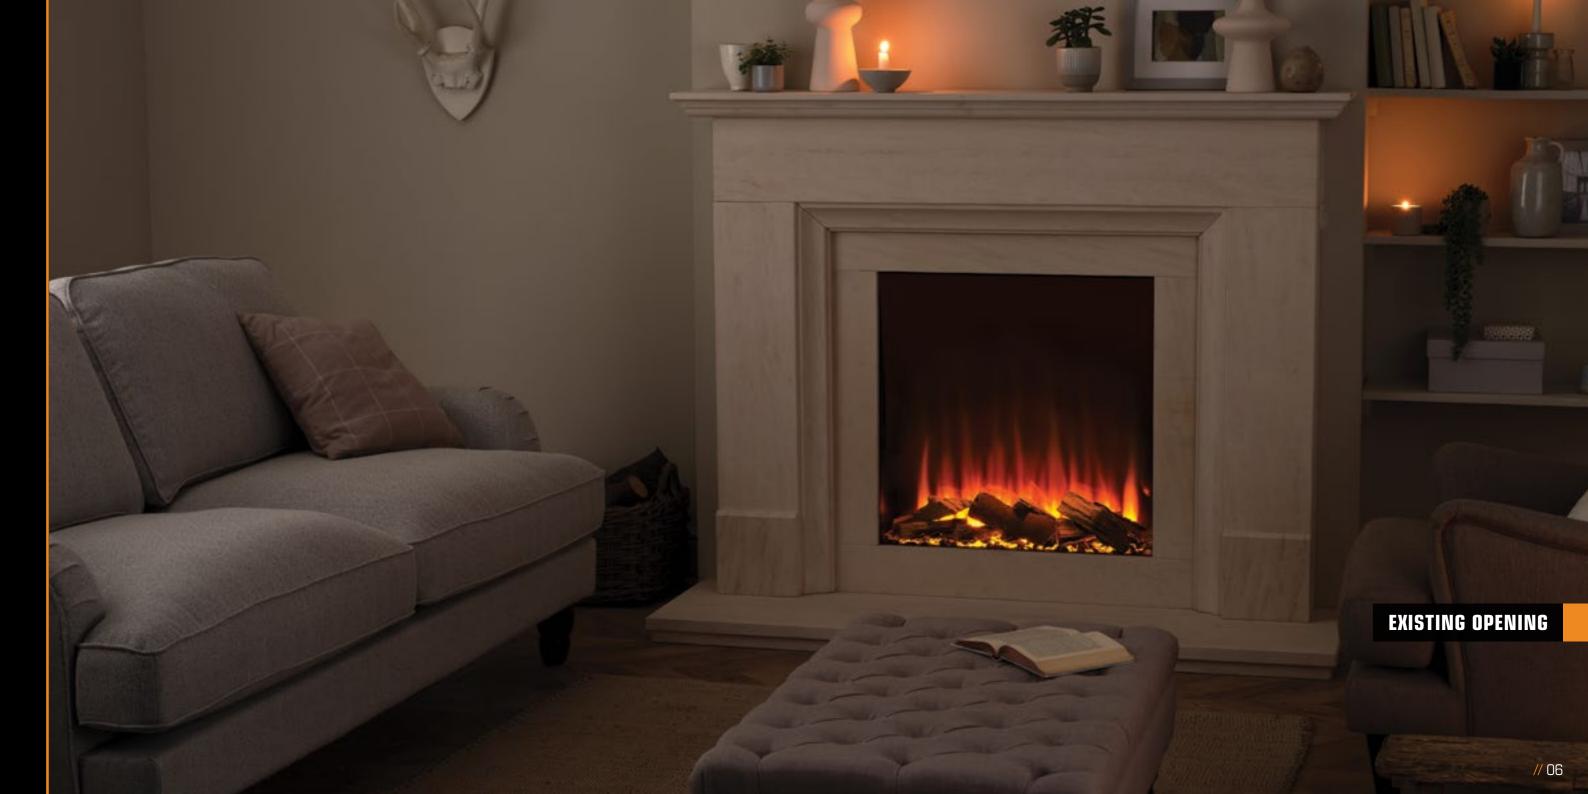

# // SIMPLE INSTALLATION

There isn't a wrong way to install the New Forest 650sq... just your way... choose between a marble suite, MDF marble-effect slips, or keep it minimal with just the fire. The installation process is straight-forward and simple to complete either way. All you need to set up the 650sq is a power source and a flat wall, existing chimney, or false chimney breast.

For installations where the fire is set into an existing, or false chimney breast we offer a cavity box that will protect the product in-situ from internal leaks and damp.

The cavity box is an additional purchase. See page 21 for the dimensions.