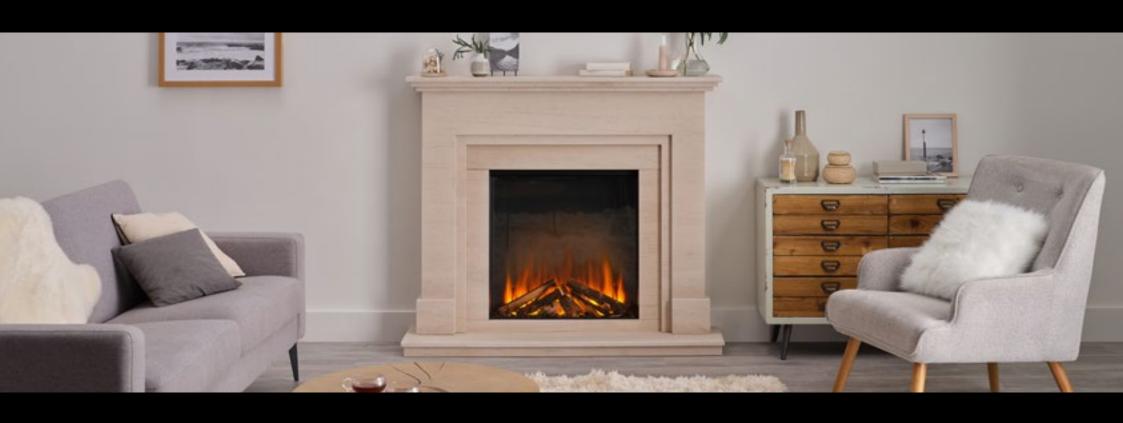

# // SQUARE STYLE

The New Forest 650sq electric fire adds a new dimension to the family of inset fires. The perfect square design takes a traditional concept and incorporates our award-winning LED flame visuals to create a contemporary focal point. Equipped with our highly regarded Signature Logs you also have the choice of upgrading to Deluxe Real Logs. Whichever your choice the 650sq will be a great addition to any room.

# // SIMPLE INSTALLATION

There isn't a wrong way to install the New Forest 650sq... just your way... choose between a marble suite, MDF marble-effect slips, or keep it minimal with just the fire. The installation process is straight-forward and simple to complete either way. All you need to set up the 650sq is a power source and a flat wall, existing chimney, or false chimney breast.