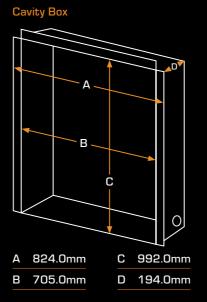

For installations where the fire is set into an existing, or false chimney breast we offer a cavity box that will protect the product in-situ from internal leaks and damp.

The cavity box is an additional purchase. See page 21 for the dimensions.

### // CAVITY BOX INSERT

\*Optional extra for installation.

#mybritishfire