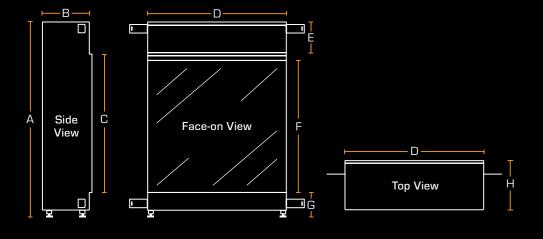

### 650sq Dimensions:

| Α | 911.0mm |
|---|---------|
| В | 222.0mm |
| С | 652.0mm |
| D | 652.0mm |
| Е | 150.0mm |
| F | 620.0mm |
| G | 109.0mm |
| Н | 234.0mm |