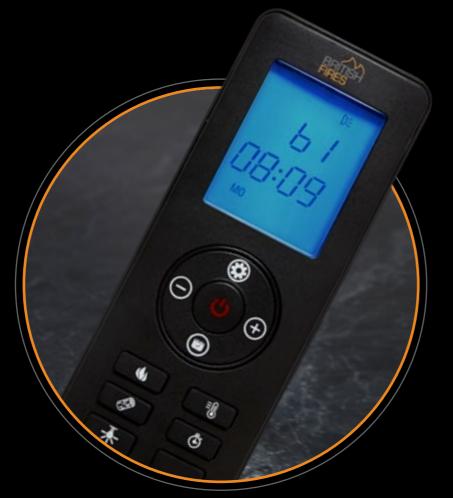

### // BE IN CONTROL

The New Forest 650sq is equipped with a remote control that bridges the connection between you and your fire. Each button displays an icon that clearly identifies the function to engage with the fire and explore the features.

#### Open window detection

If there is a sudden drop in temperature of  $5^{\circ}\text{C}$  or more within a ten minute period, the heater will automatically turn off to preserve energy. Look out for the OP sign on the digital display to show this has been activated. The heater will start up again once the temperature in the room rises or you choose to manually turn it back on.

#### Down lighting

Select to have the carefully placed spot lights on and see every detail of the fire. Turn them off and you will see how relaxing the fuel bed can really be.

#### Fuel bed colour change

Cycle through all of the three colours that each provide a unique style. Can't decide... the cycle setting will flow through all of the colours for you.

#### Timer boost

A range of settings between one and nine hours can be selected to turn the heater on for a desired length of time.

#### Flame control

Choose from four settings to adjust the brightness of the flame to suit your mood. Watch as the flames change brightness and height.

#### Daily and weekly timer

Set the fire to provide you with heat on any day throughout the week. The seven-day programmable calendar will remember your settings and will activate the thermostatic heater on each day and every week for when you need the New Forest fire the most.