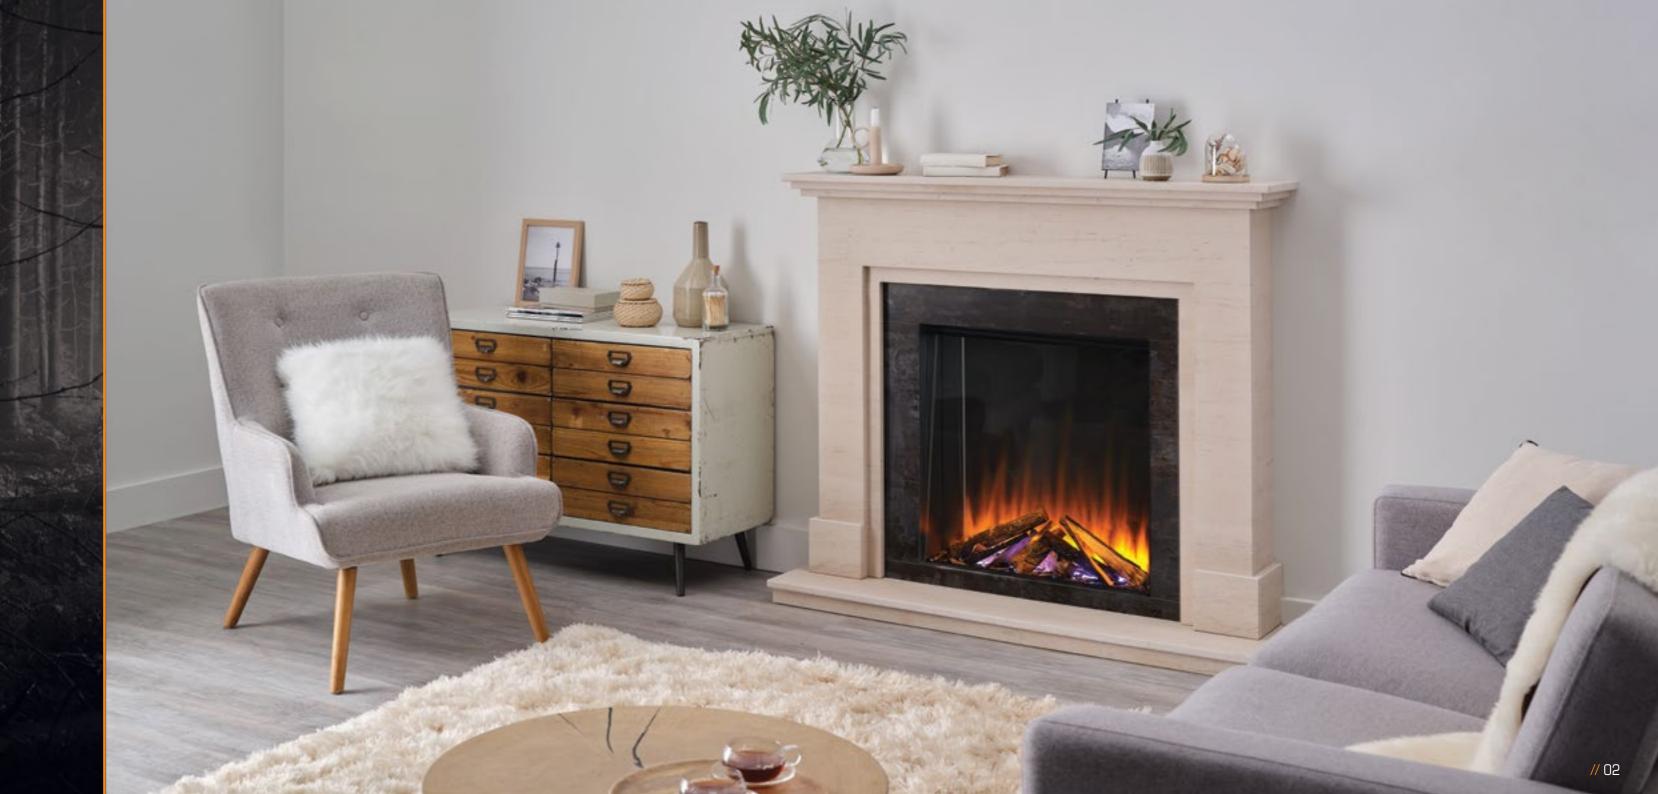

# // SQUARE STYLE

The New Forest 650sq electric fire adds a new dimension to the family of inset fires. The perfect square design takes a traditional concept and incorporates our award-winning LED flame visuals to create a contemporary focal point. Equipped with our highly regarded Signature Logs you also have the choice of upgrading to Deluxe Real Logs. Whichever your choice the 650sq will be a great addition to any room.

# // SIMPLE INSTALLATION

There isn't a wrong way to install the New Forest 650sq... just your way... choose between a marble suite, MDF marble-effect slips, or keep it minimal with just the fire. The installation process is straight-forward and simple to complete either way. All you need to set up the 650sq is a power source and a flat wall, existing chimney, or false chimney breast.