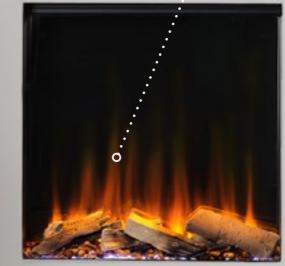

### // DOWNLIGHT-EFFECT

Our award-winning LED flame technology is impressive by itself. It becomes even more amazing when the downlights are turned on. They illuminate the mirror that reflects the logs and creates a 3D-effect with the appearance of a deeper looking fuel bed.

3D Log Reflection | .....

DOWNLIGHT EFFECT ON