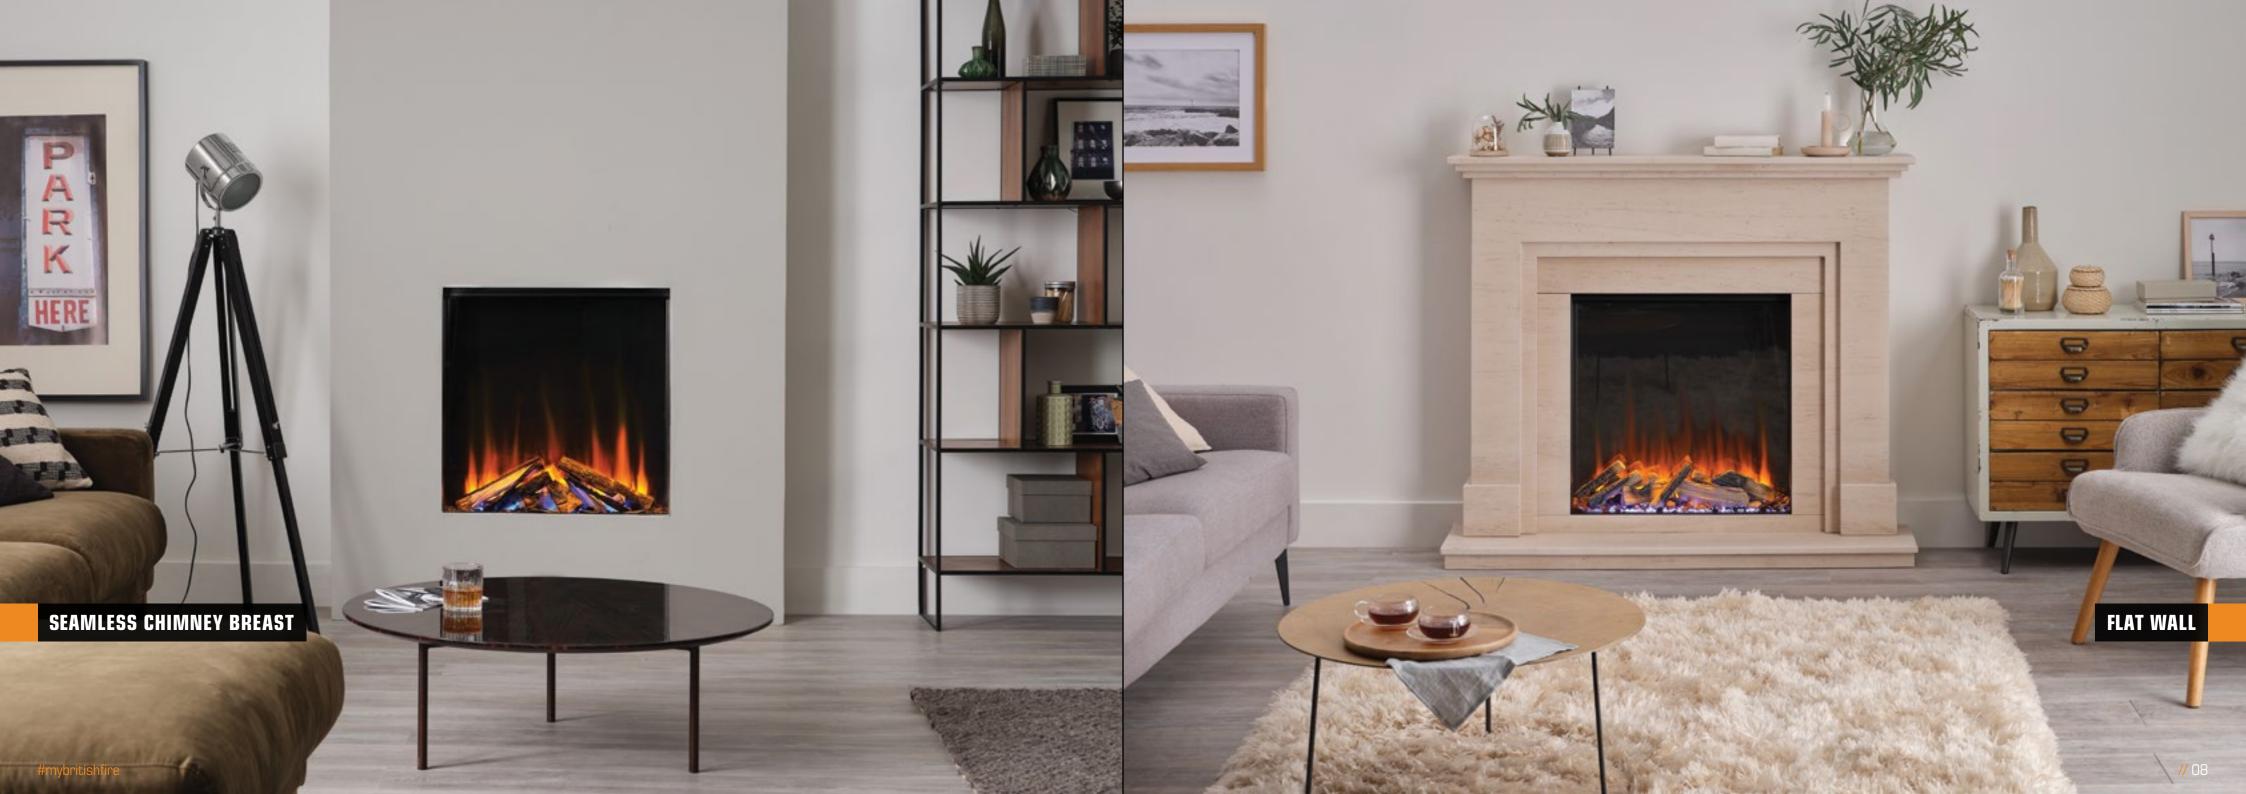

# // SIMPLE INSTALLATION

There isn't a wrong way to install the New Forest 650sq... just your way... choose between a marble suite, MDF marble-effect slips, or keep it minimal with just the fire. The installation process is straight-forward and simple to complete either way. All you need to set up the 650sq is a power source and a flat wall, existing chimney, or false chimney breast.

For installations where the fire is set into an existing, or false chimney breast we offer a cavity box that will protect the product in-situ from internal leaks and damp.

The cavity box is an additional purchase. See page 21 for the dimensions.