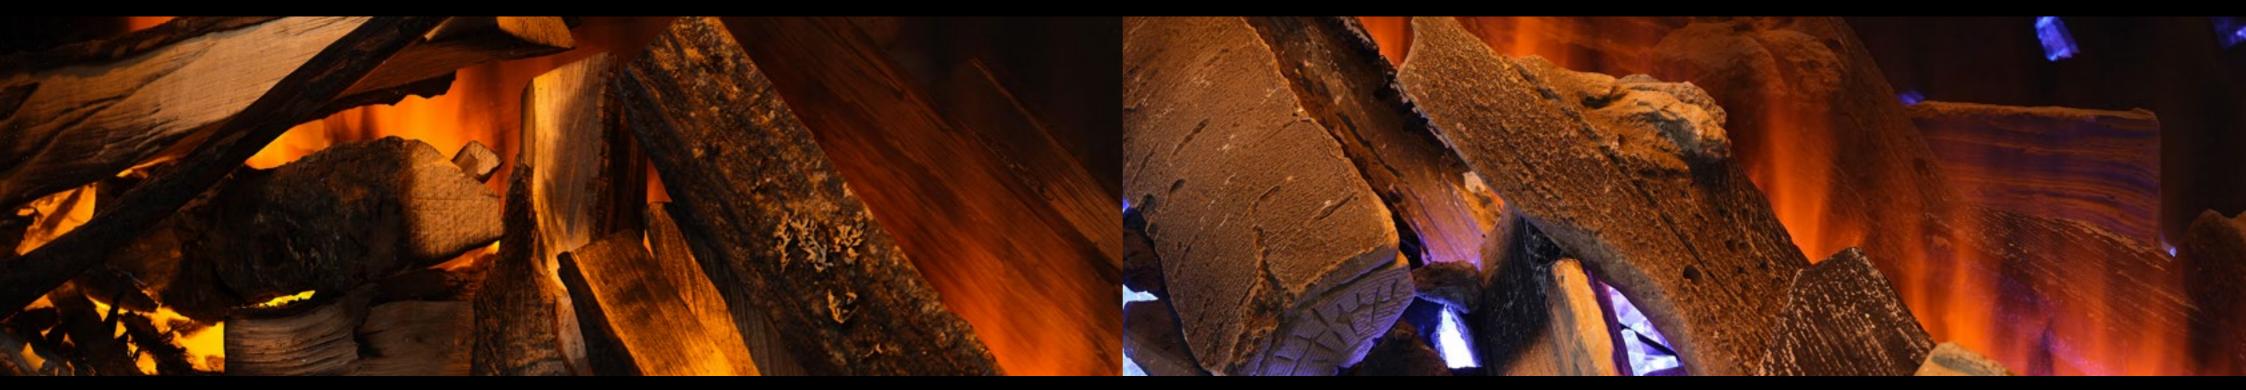

#### **Deluxe Real logs**

Our trend-setting Deluxe Real Logs create the perfect setting as a centre-piece. Combined with award winning LED flame-effects they make for a truly beautiful, warm and convincing fireplace.

#### Signature Logs

Creating the most realistic logs on the market was a benchmark we wanted to achieve. We did exactly that with our Signature Logs by modelling them based on trees found in the New Forest National Park in Hampshire, UK. Hand-painted details such as charring add to the life-like setting of the New Forest Electric Fire.

### // DELUXE REAL LOGS

Upgrade your view and create the ultimate experience with Deluxe Real Logs.

Each Deluxe Real Log is unique and artisanally crafted using actual logs found in nature. They really enhance an already prominent statement piece in any room, taking any viewer by surprise. Especially, when you tell them that they are *real logs*.

The development process of the Deluxe Real Logs fuel bed begins by selecting different sized logs which are scorched and charred to add realness. Branches and twigs, along with the scorched logs are then arranged in a bespoke composition upon on a forest floor bed comprised of bark and log remnants.