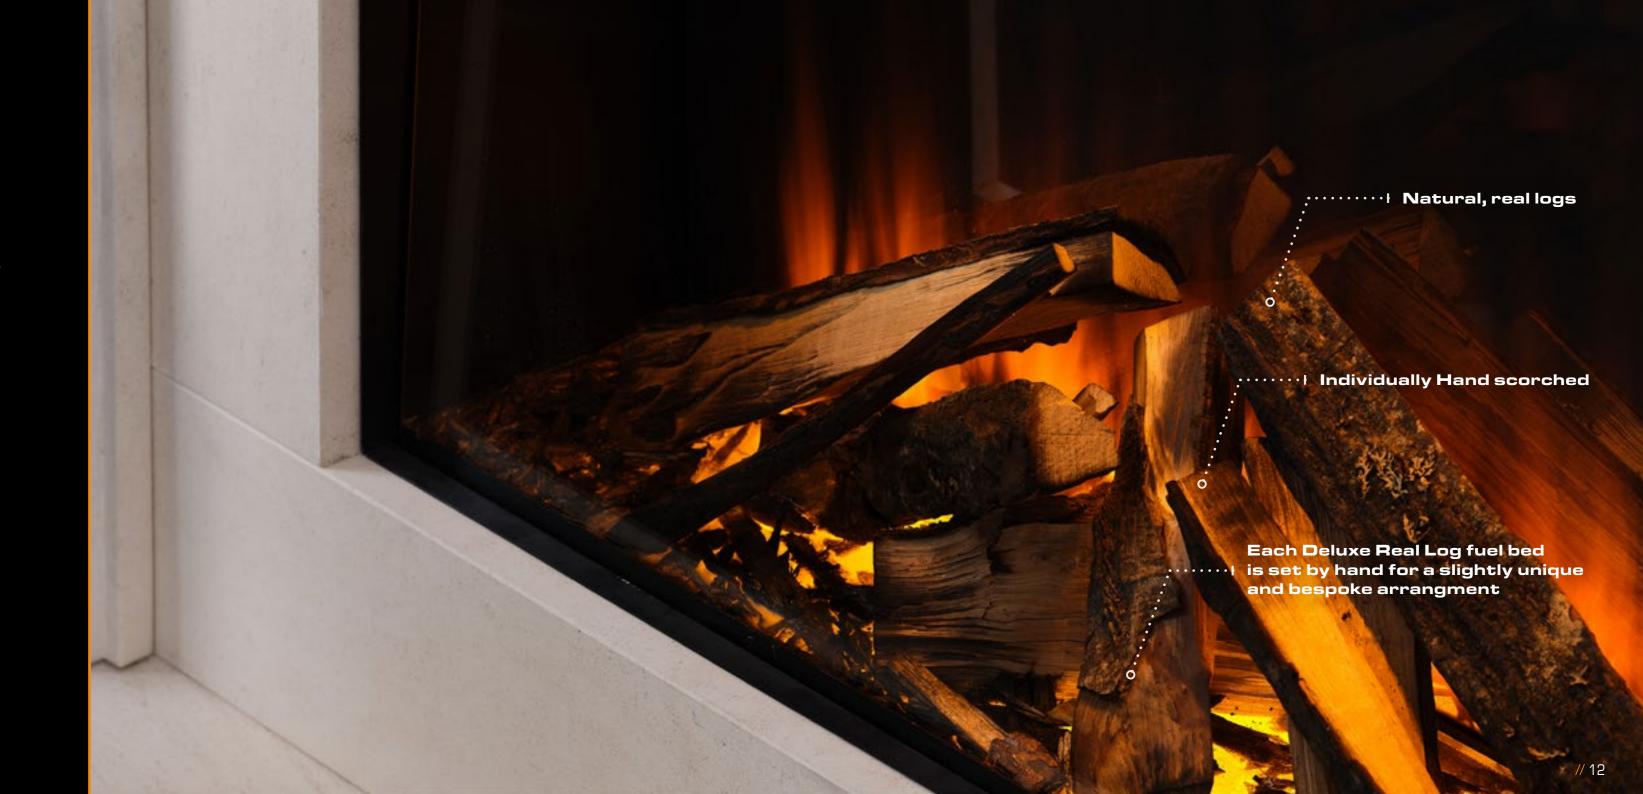

### // DELUXE REAL LOGS

Upgrade your view and create the ultimate experience with Deluxe Real Logs.

Each Deluxe Real Log is unique and artisanally crafted using actual logs found in nature. They really enhance an already prominent statement piece in any room, taking any viewer by surprise. Especially, when you tell them that they are *real logs*.

The development process of the Deluxe Real Logs fuel bed begins by selecting different sized logs which are scorched and charred to add realness. Branches and twigs, along with the scorched logs are then arranged in a bespoke composition upon on a forest floor bed comprised of bark and log remnants.

\*Upgraded purchase. Not included with standard model.

Log arrangements are bespoke and may differ from the images in this brochure.