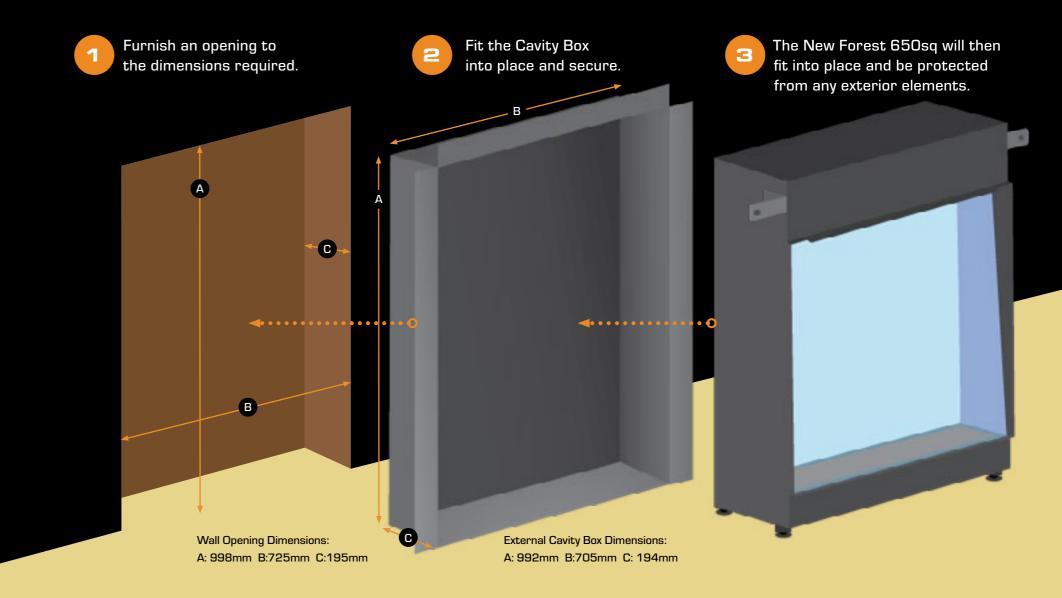

# // SIMPLE INSTALLATION

There isn't a wrong way to install the New Forest 650sq... just your way... choose between a marble suite, MDF marble-effect slips, or keep it minimal with just the fire. The installation process is straight-forward and simple to complete either way. All you need to set up the 650sq is a power source and a flat wall, existing chimney, or false chimney breast.

For installations where the fire is set into an existing, or false chimney breast we offer a cavity box that will protect the product in-situ from internal leaks and damp.

The cavity box is an additional purchase. See page 21 for the dimensions.