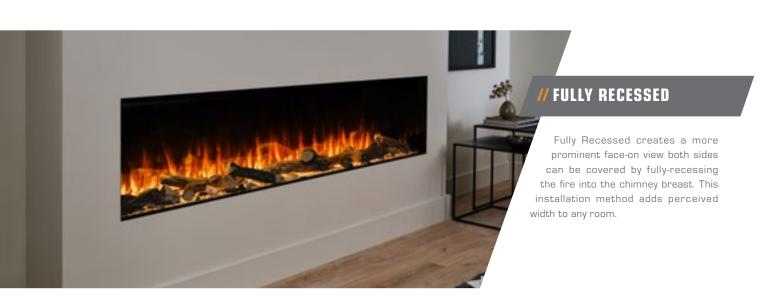

# // TWO-SIDED Cornered is the option to have only one side covered up and installed into a corner section of a room where this style would suit. This can be done with either the left or right side of the fire to be covered — creating a more dramatic room composition.