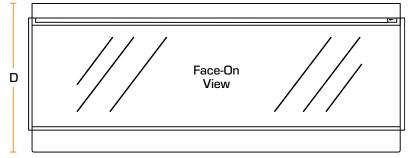

### DIMENSIONS

| Α | 1900.0mm |
|---|----------|
| В | 311.0mm  |
| С | 1925.0mm |
| D | 565.0mm  |
| E | 424.0mm  |
| F | 300.0mm  |
| G | 55.5mm   |
| Н | 67.0mm   |
| I | 83.5mm   |