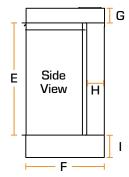

### DIMENSIONS

| Α | 1900.0mm |
|---|----------|
| В | 311.0mm  |
| С | 1925.0mm |
| D | 565.0mm  |
| E | 424.0mm  |
| F | 300.0mm  |
| G | 55.5mm   |
| Н | 67.0mm   |
| I | 83.5mm   |