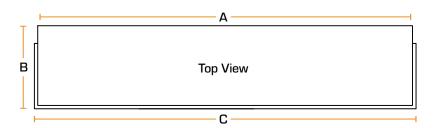

### DIMENSIONS

| Α | 1900.0mm |
|---|----------|
| В | 311.0mm  |
| С | 1925.0mm |
| D | 565.0mm  |
| E | 424.0mm  |
| F | 300.0mm  |
| G | 55.5mm   |
| Н | 67.0mm   |
| I | 83.5mm   |