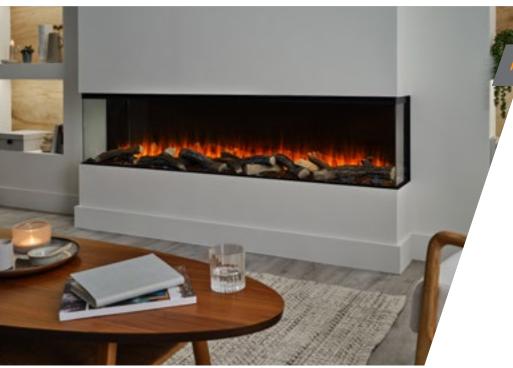

# // NEW FOREST 1900 ELECTRIC FIRE

#### **PRODUCT FEATURES**

- Full thermostatic control
- Timer control options
- Down lighting
- Remote control
- Three fuel bed options: Forest View, Slate View, Crystal View
- One, Two or Three-sided installation
- Three different fuel bed colours
- 3-Pin plugged included