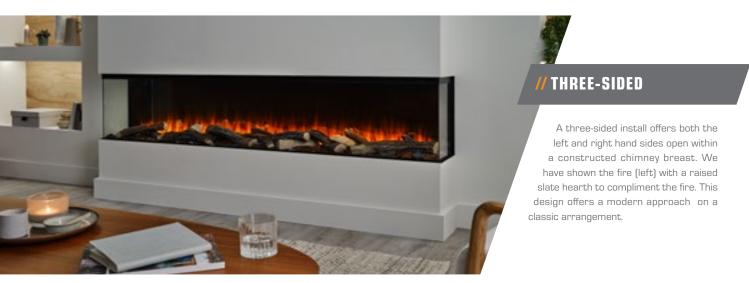

# // TWO-SIDED Cornered is the option to have only one side covered up and installed into a corner section of a room where this style would suit. This can be done with either the left or right side of the fire to be covered — creating a more dramatic room composition.